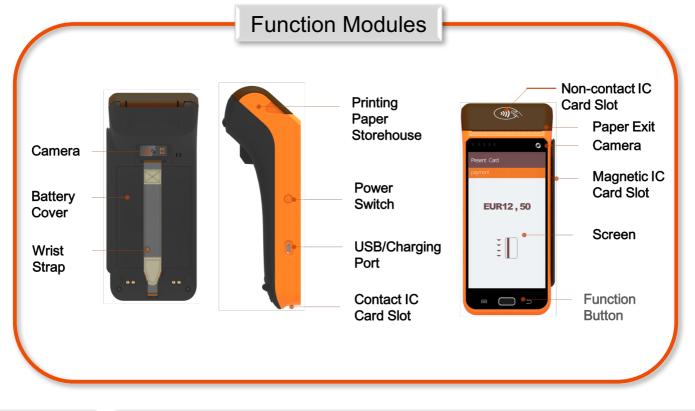

## **Features**

- 5.5-inch color touch screen display for multimedia use, with virtual PIN Pad.
- > Fast processing through high performance Quad-core CPU.
- > Combine business applications with payment functions.
- Accept various payment inputs including NFC/Contactless, mag-stripe, credit card, QR code, Apple Pay, Samsung Pay.
- > Maximum security with end-to-end encryption.

## **SPECIFICATION**

| SYSTEM                  |                                                                                               |
|-------------------------|-----------------------------------------------------------------------------------------------|
| Processor               | High-performance Quad Core CPU 1.2GHz                                                         |
| Operating System        | Android 5.1                                                                                   |
| MEMORY                  |                                                                                               |
| RAM                     | 1GB                                                                                           |
| Flash                   | 8GB                                                                                           |
| DISPLAY                 |                                                                                               |
| Display Screen          | 5.5 inch touchscreen                                                                          |
| Resolution              | 1280 x 720 resolution                                                                         |
| COMMUNICATION           |                                                                                               |
| Communication           | 4G                                                                                            |
| WIFI                    | Support                                                                                       |
| Bluetooth               | Support                                                                                       |
| GPS                     |                                                                                               |
| GPS                     | Support for 4G version                                                                        |
| KEYBOARD                |                                                                                               |
| PinPad                  | Virtual PinPad                                                                                |
| PRINTER                 |                                                                                               |
| Printer                 | High-speed thermal printer<br>Paper roll width/diameter: 57±0.5mm / 40mm                      |
| CARD READERS            |                                                                                               |
| Magnetic Card Reader    | × 1, track 1 / 2 / 3, bi-directional                                                          |
| Contact Card Reader     | × 1, ISO7816-1,2,3,4 / PBOC 3.0 / EMV standards                                               |
| Contactless Card Reader | × 1, 13.56MHz, ISO14443 A&B / Mifare® standards                                               |
| CARD SLOTS              |                                                                                               |
| TF Slot                 | × 1, support 32GB TF card maximum                                                             |
| PSAM Card Slot          | × 2                                                                                           |
| SIM Card Slot           | × 1                                                                                           |
| AUDIO                   |                                                                                               |
| Audio                   | Full stereo standard                                                                          |
| Міс                     | Microphone that supports recording                                                            |
| PERIPHERAL PORTS        |                                                                                               |
| USB TypeC               | × 1                                                                                           |
| POWER                   |                                                                                               |
| Power                   | Power adapter, input requirement: 100~ 240VAC<br>Support USB charge                           |
| Battery                 | Embedded lithium battery, 2700mAh, 7.4V, 19.98Wh                                              |
| CAMERA                  |                                                                                               |
| Camera                  | Front camera: 2 mega-pixel camera<br>Rear Camera: 5 mega-pixel camera<br>flash lamp supported |
| OTHERS                  |                                                                                               |
| Wristband               | Optional                                                                                      |
| DIMENSION               |                                                                                               |
| Dimension               | 189.91mm × 84.36mm × 67.10mm, 0.48kg                                                          |